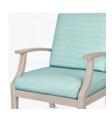

## Lounge

Designed to Last® outdoor; this is the Arezzo Lounge chair and love seat with wide slat frame designs and generously filled cushions producing the utmost in extremely comfortable outdoor seating. Kwik Dry cushion construction allows moisture to flow through swiftly and dry fast. Interlocking cushion design keeps them in place.

Model: AREL1