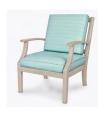

## Lounge

Designed to Last® outdoor; this is the Arezzo Lounge chair and love seat with wide slat frame designs and generously filled cushions producing the utmost in extremely comfortable outdoor seating. Kwik Dry cushion construction allows moisture to flow through swiftly and dry fast. Interlocking cushion design keeps them in place.

Model: AREL1