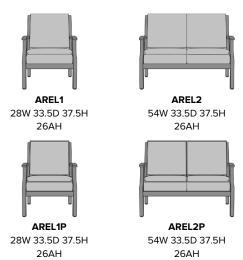

Model: AREL1

Number of Seats Choose from 2 seat styles - lounge chair and love seat.

Replacement Cushions
Please contact a
sales associate to
purchase additional
or replacement cushions.