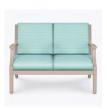

## Lounge

Designed to Last® outdoor; this is the Arezzo Lounge chair and love seat with wide slat frame designs and generously filled cushions producing the utmost in extremely comfortable outdoor seating. Kwik Dry cushion construction allows moisture to flow through swiftly and dry fast. Interlocking cushion design keeps them in place.

Number of Seats Choose from 2 seat styles - lounge chair and love seat.

Replacement Cushions
Please contact a
sales associate to
purchase additional
or replacement cushions.