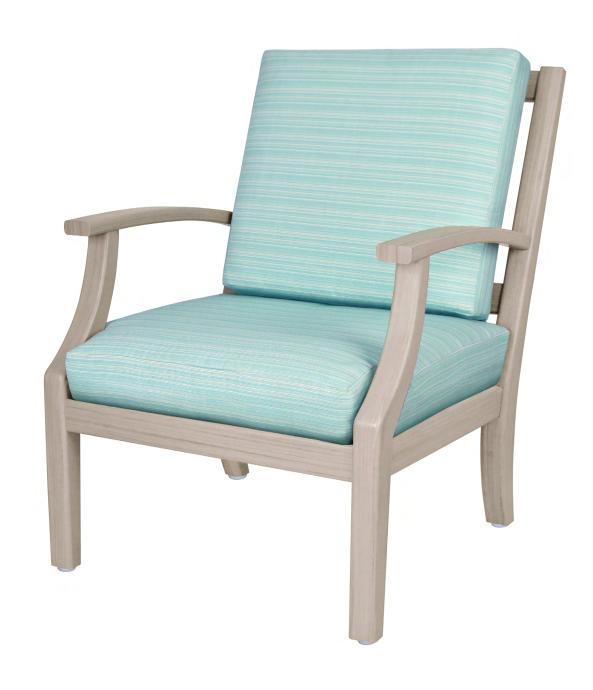

## arezzo

## Lounge

Designed to Last® outdoor; this is the Arezzo Lounge chair and love seat with wide slat frame designs and generously filled cushions producing the utmost in extremely comfortable outdoor seating. Kwik Dry cushion construction allows moisture to flow through swiftly and dry fast. Interlocking cushion design keeps them in place.

Model: AREL1

## Features

Waterproof Outdoor UV Protected Frame Special additive protects frame against the elements and damaging ultraviolet rays.

Steel Reinforced
Our patented steelreinforced joint system
uses over 20 pieces
of steel in most Kwalu
chairs. Stop ongoing
and costly furniture
replacement.